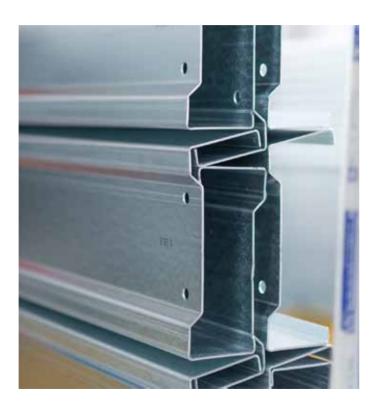

A separate brochure containing load tables for the Purlins, Rails & Eaves Beams is also available from Trimform upon request.

 $\mathbf{2}$ 

Zed Sections

Eaves Beams

Cee Sections

Roof Zed Purlin systems allow for a flexible efficient range of solutions to roofing supports for a wide variety of cladding types. Three structural systems are available, all of which allow for a flexible and efficient range of solutions to roofing supports for a wide variety of cladding types

#### We offer three structural systems:

- Sleeved
- Double-Span Sleeved
- Butted

| Section Depth | Zed's |    |    |    |  |  |
|---------------|-------|----|----|----|--|--|
|               | Α     | В  | С  | D  |  |  |
| 140, 170      | 60    | 54 | 16 | 20 |  |  |
| 200           | 70    | 64 | 16 | 20 |  |  |
| 240           | 75    | 67 | 18 | 22 |  |  |
| 300           | 95    | 87 | 21 | 25 |  |  |

| Sheeting rails may be selected as either Zed or Cee profile sections. |
|-----------------------------------------------------------------------|
| Formed from the same coils, they are each available in the same       |
| depth and thickness range. Cees may be substituted for Zeds at        |
| window and door framing and at composite cladding joints, etc.        |
|                                                                       |