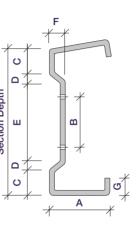

#### We offer three structural systems:

- Sleeved
- Double-Span Sleeved
- Butted

| Section Depth | Zed's |    |    |    |  |  |
|---------------|-------|----|----|----|--|--|
|               | Α     | В  | С  | D  |  |  |
| 140, 170      | 60    | 54 | 16 | 20 |  |  |
| 200           | 70    | 64 | 16 | 20 |  |  |
| 240           | 75    | 67 | 18 | 22 |  |  |
| 300           | 95    | 87 | 21 | 25 |  |  |