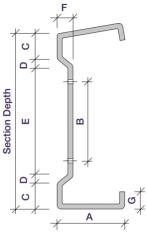

| Section Depth | Cee's |    |  |  |  |
|---------------|-------|----|--|--|--|
|               | E     | F  |  |  |  |
| 140, 170      | 62    | 13 |  |  |  |
| 200           | 70    | 15 |  |  |  |
| 240           | 74    | 17 |  |  |  |
| 300           | 95    | 19 |  |  |  |