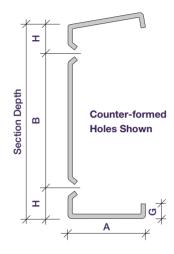

The products are manufactured from pre-galvanised S450 grade steel, with a minimum yield strength of 450N/mm<sup>2</sup>.

240 Eaves Beam Series

300 Eaves Beam Series

| Section Depth | Eaves Beams |     |    |    |     |    |    |    |
|---------------|-------------|-----|----|----|-----|----|----|----|
|               | Α           | В   | С  | D  | E   | F  | G  | Н  |
| 200           | 15          | 70  | 30 | 15 | 110 | 15 | 20 | -  |
| 240           | 90          | 110 | 30 | 15 | 150 | 15 | 20 | -  |
| 300           | 95          | 218 | -  | -  | -   | -  | 19 | 41 |