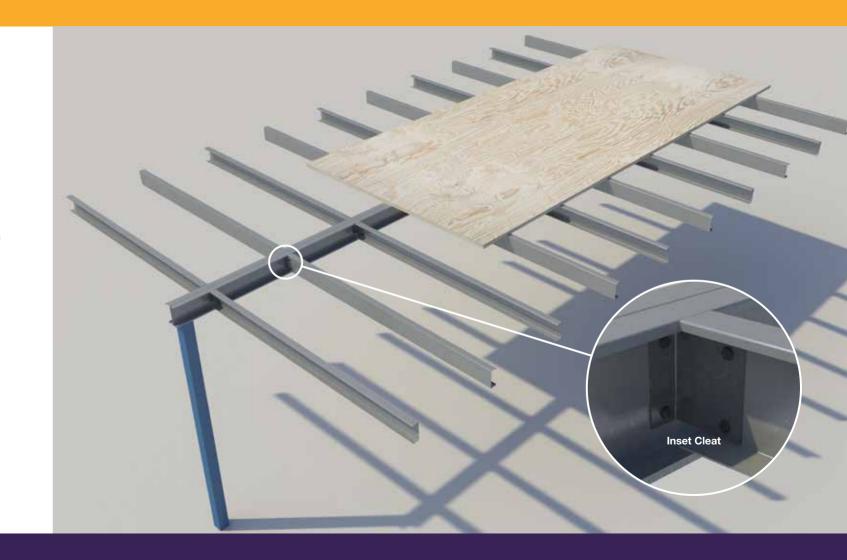

We have a full range of purlins, rails, eaves beams and mezzanine flooring beams available, plus all of the neccessary fixings and accessories.

Our Zed section and Cee section range covers 140, 170, 200, 240 & 300mm deep sections which are available in a range of thicknesses.

### MEZZANINE FLOORING BEAMS

Trimform MC floor beams are Cee-sections manufactured from pre-galvanised S450 grade steel, with a minimum yield strength of 450N/mm<sup>2</sup>.

The sections are designed to BS EN 1993-1-3:2006 using a combination of rational analysis and component testing. Mezzanine Sections are manufactured under a management system certified as meeting the requirements of ISO 9001:2015, which covers all aspects of our operations.