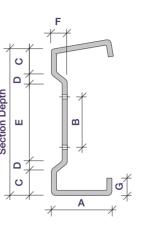

#### We offer three structural systems:

- Sleeved
- Double-Span Sleeved
- Butted

| Section Depth | Zed's |    |    |    |  |  |
|---------------|-------|----|----|----|--|--|
|               | Α     | В  | С  | D  |  |  |
| 140, 170      | 60    | 54 | 16 | 20 |  |  |
| 200           | 70    | 64 | 16 | 20 |  |  |
| 240           | 75    | 67 | 18 | 22 |  |  |
| 300           | 95    | 87 | 21 | 25 |  |  |