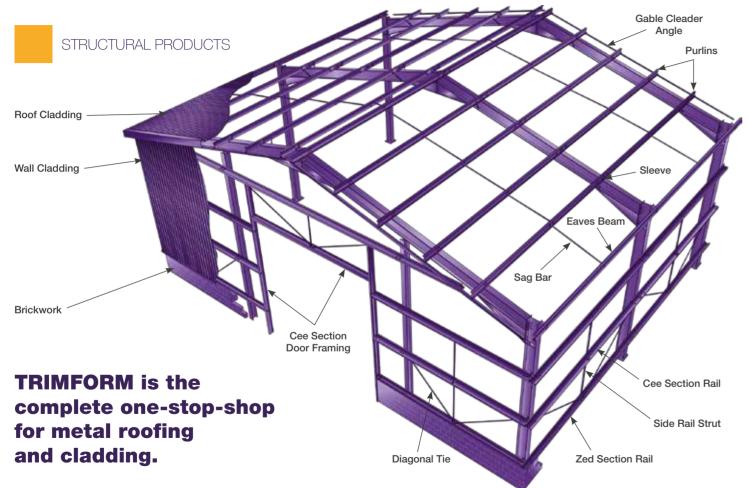

## TRIMFORM

Trimform are one of the UK's leading manufacturers of roofing and cladding, supplying high quality materials throughout the United Kingdom of Great Britain and Ireland.

We offer roofing and cladding solutions for your project in a wide range of insulated panels, single and twin skin systems and secondary steelwork including purlins, rails and eaves beams.

We have a full range of purlins, rails, eaves beams and mezzanine flooring beams available, plus all of the neccessary fixings and accessories.

Our Zed section and Cee section range covers 140, 170, 200, 240 & 300mm deep sections which are available in a range of thicknesses.

We have two Eaves beam designs:

- Indented eaves beams 200 & 240mm
- Flat backed eaves beam 300mm

Trimform realise that our standard range will not meet all requirements and therefore customer designed sections can be manufactured along with individual designs for special applications.