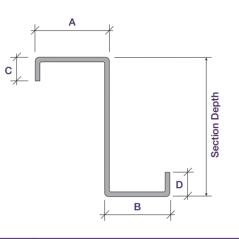

#### We offer three structural systems:

- Sleeved
- Double-Span Sleeved
- Butted

| Section Depth | Zed's |    |    |    |  |  |
|---------------|-------|----|----|----|--|--|
|               | Α     | В  | С  | D  |  |  |
| 140, 170      | 60    | 54 | 16 | 20 |  |  |
| 200           | 70    | 64 | 16 | 20 |  |  |
| 240           | 75    | 67 | 18 | 22 |  |  |
| 300           | 95    | 87 | 21 | 25 |  |  |