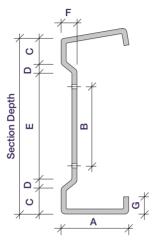

| Section Depth | Cee's |    |  |  |  |
|---------------|-------|----|--|--|--|
|               | E     | F  |  |  |  |
| 140, 170      | 62    | 13 |  |  |  |
| 200           | 70    | 15 |  |  |  |
| 240           | 74    | 17 |  |  |  |
| 300           | 95    | 19 |  |  |  |