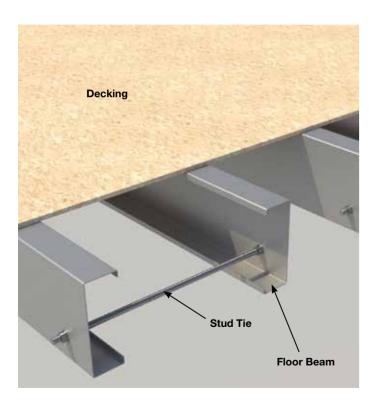

We have a full range of accessories to complement our mezzanine beams, including web and over-sail cleats and stud ties, along with design assistance and electronic detailing sheets.

For further details please contact us on: