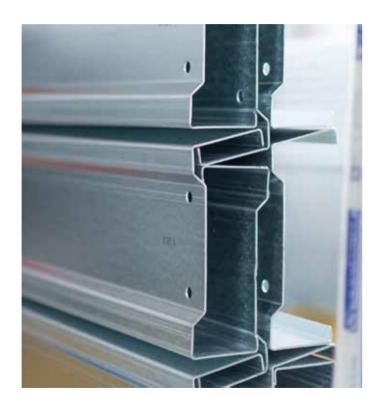

We have a full range of purlins, rails, eaves beams and mezzanine flooring beams available, plus all of the neccessary fixings and accessories.

Our Zed section and Cee section range covers 140, 170, 200, 240 & 300mm deep sections which are available in a range of thicknesses.

A separate brochure containing load tables for the Purlins, Rails & Eaves Beams is also available from Trimform upon request.

 $\mathbf{2}$ 

Zed Sections

Eaves Beams

Cee Sections

Roof Zed Purlin systems allow for a flexible efficient range of solutions to roofing supports for a wide variety of cladding types. Three structural systems are available, all of which allow for a flexible and efficient range of solutions to roofing supports for a wide variety of cladding types

#### We offer three structural systems:

- Sleeved
- Double-Span Sleeved
- Butted

| Section Depth | Zed's |    |    |    |  |  |
|---------------|-------|----|----|----|--|--|
|               | Α     | В  | С  | D  |  |  |
| 140, 170      | 60    | 54 | 16 | 20 |  |  |
| 200           | 70    | 64 | 16 | 20 |  |  |
| 240           | 75    | 67 | 18 | 22 |  |  |
| 300           | 95    | 87 | 21 | 25 |  |  |