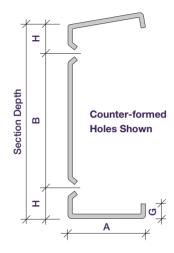

The products are manufactured from pre-galvanised S450 grade steel, with a minimum yield strength of 450N/mm<sup>2</sup>.

240 Eaves Beam Series

300 Eaves Beam Series

| Section Depth | Eaves Beams |     |    |    |     |    |    |    |
|---------------|-------------|-----|----|----|-----|----|----|----|
|               | Α           | В   | С  | D  | E   | F  | G  | Н  |
| 200           | 80          | 70  | 30 | 15 | 110 | 15 | 20 | -  |
| 240           | 90          | 110 | 30 | 15 | 150 | 15 | 20 | -  |
| 300           | 95          | 218 | -  | -  | -   | -  | 19 | 41 |