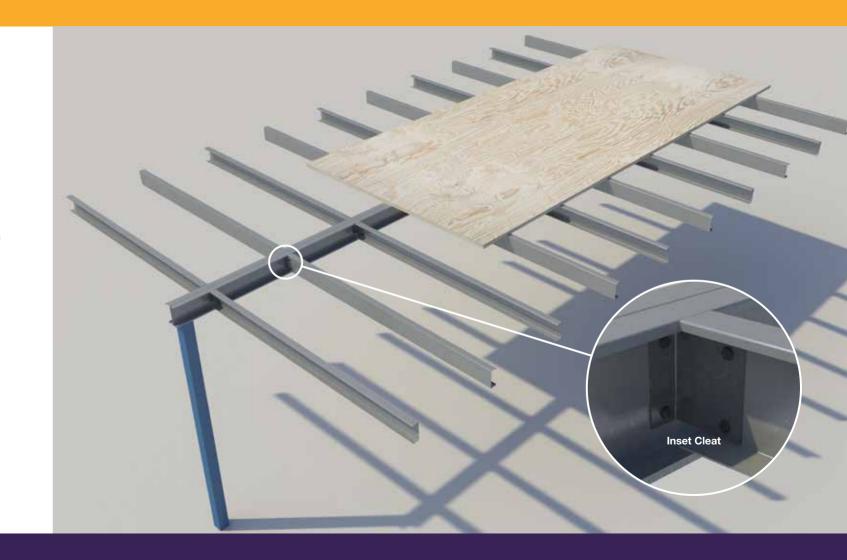

### MEZZANINE FLOORING BEAMS

Trimform MC floor beams are Cee-sections manufactured from pre-galvanised S450 grade steel, with a minimum yield strength of 450N/mm<sup>2</sup>.

The sections are designed to BS EN 1993-1-3:2006 using a combination of rational analysis and component testing. Mezzanine Sections are manufactured under a management system certified as meeting the requirements of ISO 9001:2015, which covers all aspects of our operations.

We have a full range of accessories to complement our mezzanine beams, including web and over-sail cleats and stud ties, along with design assistance and electronic detailing sheets.

For further details please contact us on: