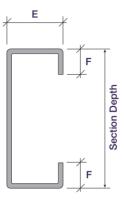

| Section Depth | Cee's |    |  |  |  |
|---------------|-------|----|--|--|--|
|               | E     | F  |  |  |  |
| 140, 170      | 62    | 13 |  |  |  |
| 200           | 70    | 15 |  |  |  |
| 240           | 74    | 17 |  |  |  |
| 300           | 95    | 19 |  |  |  |