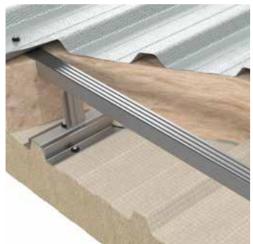

All new Gemello® Revive outer roof profiles are classed non-fragile to the materials standard in the Advisory Committee for Roof Safety "Red Book" ACR[M]001:2019: 6th Edition.

The improved thermal performance comes from an insulation cavity formed by a galvanised top-hat and engineered bar and bracket spacer system with the void filled using non-combustible mineral or glass fibre insulation.

#### Typical Over-Clad Roof Build-Up: >4°

0.7mm coated galvanised outer sheet

Non-combustible insulation quilt

Bar and bracket spacer system

Vapour control layer

Non-continuous top-hat fixed to existing structure