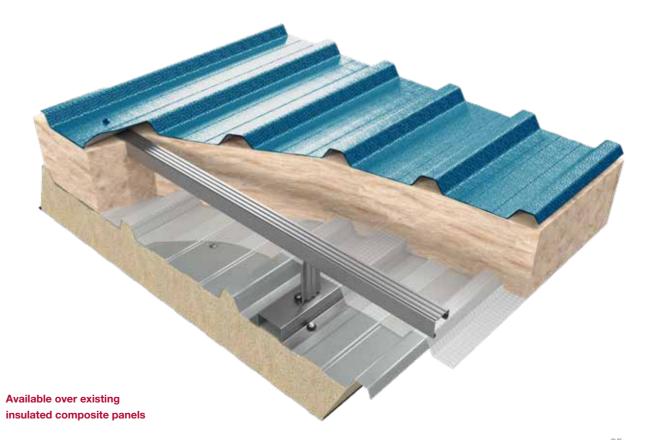

This design flexibility of the Gemello® Revive system makes it suitable for use on projects across many market sectors including industrial, retail, office, health, education and leisure.

The Gemello® Revive system is now available for over-cladding existing fibre cement profiles, as well as composite panels, single skin and twin skin systems, fixing into both secondary steelwork and a range of existing support structures.

All new Gemello® Revive outer roof profiles are classed non-fragile to the materials standard in the Advisory Committee for Roof Safety "Red Book" ACR[M]001:2019: 6th Edition.

The improved thermal performance comes from an insulation cavity formed by a galvanised top-hat and engineered bar and bracket spacer system with the void filled using non-combustible mineral or glass fibre insulation.

#### Typical Over-Clad Roof Build-Up: >4°

0.7mm coated galvanised outer sheet

Non-combustible insulation quilt

Bar and bracket spacer system

Vapour control layer

Non-continuous top-hat fixed to existing structure