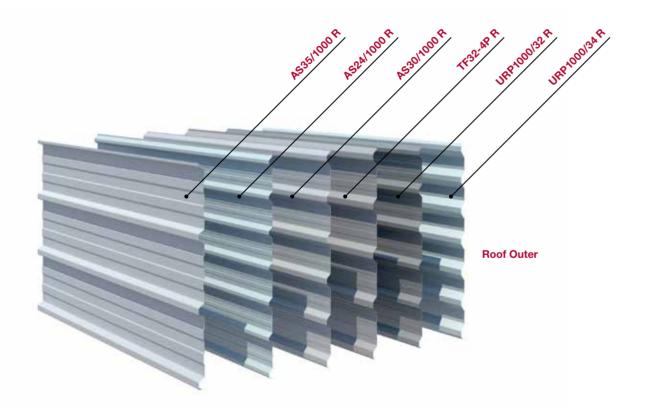

## The Gemello® Revive system can be tailored to suit the aesthetic and design requirements of an existing building.

The Gemello® Revive profile range includes trapezoidal roof and wall profiles, and a corrugated wall profile.