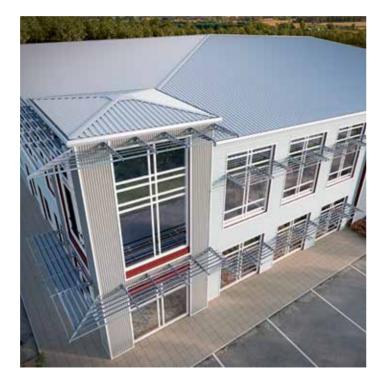

### Gemello® Revive from **SIG Building Solutions is a** comprehensive, warrantied over-cladding system.

The wide range of external cladding profiles are available in an extensive range of finishes and colours enabling a fresh and clean look to existing buildings.

This design flexibility of the Gemello® Revive system makes it suitable for use on projects across many market sectors including industrial, retail, office, health, education and leisure.

The Gemello® Revive system is now available for over-cladding existing fibre cement profiles, as well as composite panels, single skin and twin skin systems, fixing into both secondary steelwork and a range of existing support structures.

## The Gemello® Revive system can be tailored to suit the aesthetic and design requirements of an existing building.

The Gemello® Revive profile range includes trapezoidal roof and wall profiles, and a corrugated wall profile.