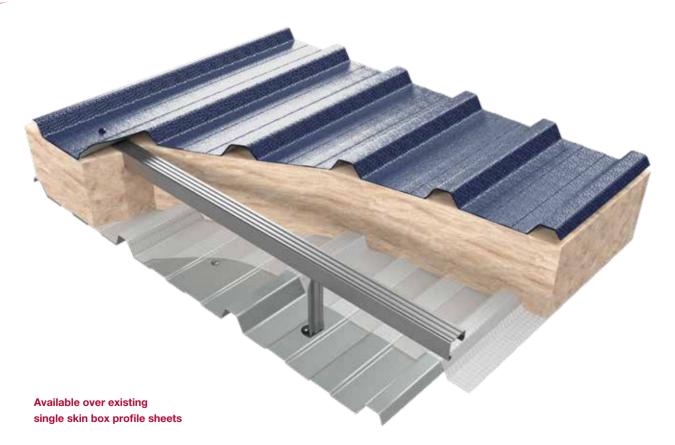

This design flexibility of the Gemello® Revive system makes it suitable for use on projects across many market sectors including industrial, retail, office, health, education and leisure.

The Gemello® Revive system is now available for over-cladding existing fibre cement profiles, as well as composite panels, single skin and twin skin systems, fixing into both secondary steelwork and a range of existing support structures.

#### Typical Over-Clad Roof Build-Up: >4°

0.7mm coated galvanised outer sheet

Non-combustible insulation quilt

Bar and bracket spacer system

Vapour control layer

Non-continuous top-hat fixed to existing structure