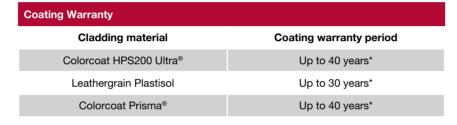

#### Typical Over-Clad Wall Build-Up:

0.5mm coated galvanised outer sheet

Non-combustible insulation quilt

Bar and bracket spacer system

Non-continuous top-hat fixed to existing structure

| Coating                 | Thickness | Applications                                                                                                           |
|-------------------------|-----------|------------------------------------------------------------------------------------------------------------------------|
| Colorcoat HPS200 Ultra® | 200µm     | Suitable for roofs and walls in severe industrial and coastal/marine environments.                                     |
| Plastisol Leathergrain  | 200µm     | High performance, durable coating at a competitive price.                                                              |
| Colorcoat Prisma®       | 40-65μm   | Suitable for roofs and walls in severe industrial and coastal/marine environments where metallic colours are required. |