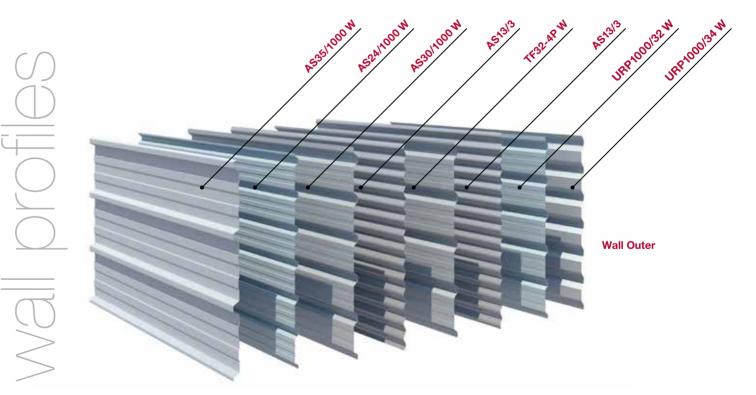

## The Gemello® Revive system can be tailored to suit the aesthetic and design requirements of an existing building.

The Gemello® Revive profile range includes trapezoidal roof and wall profiles, and a corrugated wall profile.