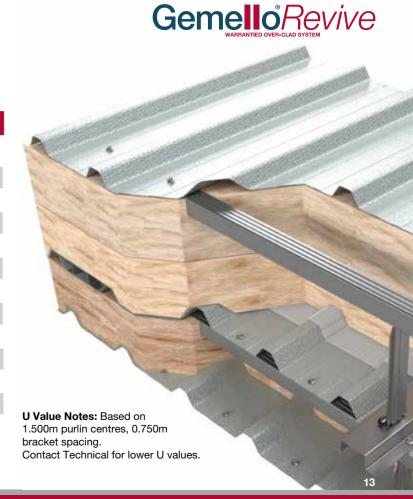

All new Gemello® Revive outer roof profiles are classed non-fragile to the materials standard in the Advisory Committee for Roof Safety "Red Book" ACR[M]001:2019: 6th Edition.

The improved thermal performance comes from an insulation cavity formed by a galvanised top-hat and engineered bar and bracket spacer system with the void filled using non-combustible mineral or glass fibre insulation.

Thermal U-values as low as 0.14W/m<sup>2</sup>K are possible, for lower U-values please contact the technical team for further details.

improvement to your building.

#### Typical Over-Clad Roof Build-Up: >4°

0.7mm coated galvanised outer sheet

Non-combustible insulation quilt

Bar and bracket spacer system

Vapour control layer

Non-continuous top-hat fixed to existing structure