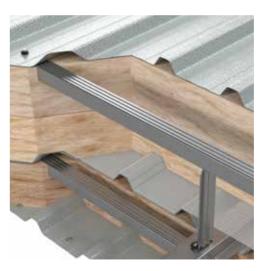

All new Gemello® Revive outer roof profiles are classed non-fragile to the materials standard in the Advisory Committee for Roof Safety "Red Book" ACR[M]001:2019: 6th Edition.

The improved thermal performance comes from an insulation cavity formed by a galvanised top-hat and engineered bar and bracket spacer system with the void filled using non-combustible mineral or glass fibre insulation.

#### Typical Over-Clad Roof Build-Up: >4°

0.7mm coated galvanised outer sheet

Non-combustible insulation quilt

Bar and bracket spacer system

Vapour control layer

Non-continuous top-hat fixed to existing structure