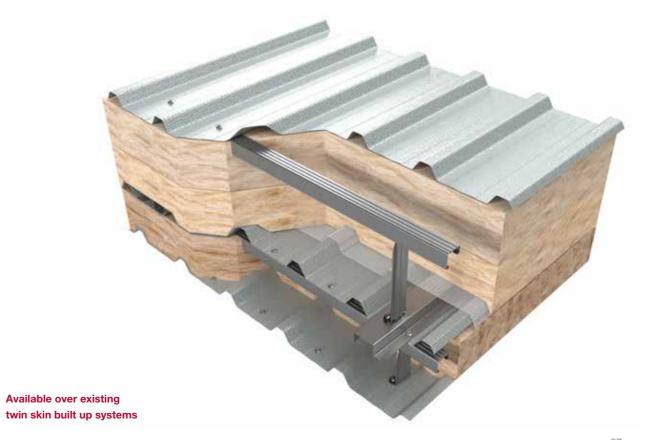

This design flexibility of the Gemello® Revive system makes it suitable for use on projects across many market sectors including industrial, retail, office, health, education and leisure.

The Gemello® Revive system is now available for over-cladding existing fibre cement profiles, as well as composite panels, single skin and twin skin systems, fixing into both secondary steelwork and a range of existing support structures.

#### Typical Over-Clad Wall Build-Up:

0.5mm coated galvanised outer sheet

Non-combustible insulation quilt

Bar and bracket spacer system

Non-continuous top-hat fixed to existing structure

| Coating                 | Thickness | Applications                                                                                                           |
|-------------------------|-----------|------------------------------------------------------------------------------------------------------------------------|
| Colorcoat HPS200 Ultra® | 200µm     | Suitable for roofs and walls in severe industrial and coastal/marine environments.                                     |
| Plastisol Leathergrain  | 200µm     | High performance, durable coating at a competitive price.                                                              |
| Colorcoat Prisma®       | 40-65μm   | Suitable for roofs and walls in severe industrial and coastal/marine environments where metallic colours are required. |