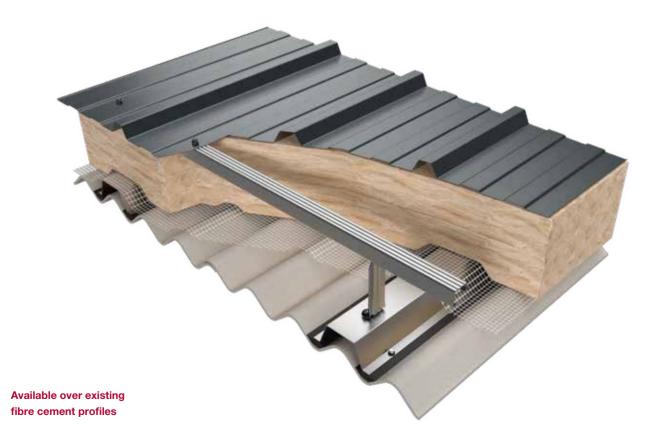

This design flexibility of the Gemello® Revive system makes it suitable for use on projects across many market sectors including industrial, retail, office, health, education and leisure.

The Gemello® Revive system is now available for over-cladding existing fibre cement profiles, as well as composite panels, single skin and twin skin systems, fixing into both secondary steelwork and a range of existing support structures.

All new Gemello® Revive outer roof profiles are classed non-fragile to the materials standard in the Advisory Committee for Roof Safety "Red Book" ACR[M]001:2019: 6th Edition.

The improved thermal performance comes from an insulation cavity formed by a galvanised top-hat and engineered bar and bracket spacer system with the void filled using non-combustible mineral or glass fibre insulation.

#### Typical Over-Clad Roof Build-Up: >4°

0.7mm coated galvanised outer sheet

Non-combustible insulation quilt

Bar and bracket spacer system

Vapour control layer

Non-continuous top-hat fixed to existing structure