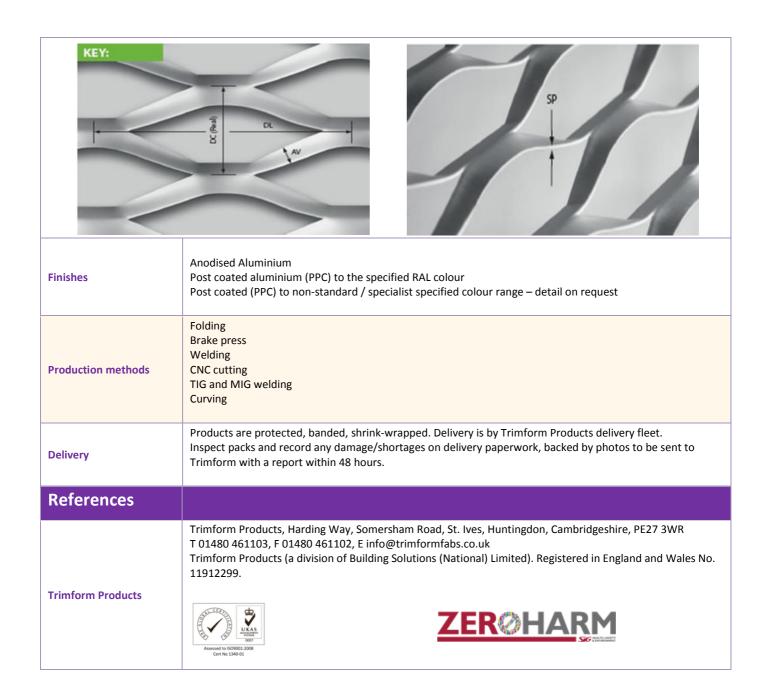

## **Trimform Fabrications**

| Description          |                                                                                                                                                                                                                                                                                                                                                                                                                                                                                                                                                                              |
|----------------------|------------------------------------------------------------------------------------------------------------------------------------------------------------------------------------------------------------------------------------------------------------------------------------------------------------------------------------------------------------------------------------------------------------------------------------------------------------------------------------------------------------------------------------------------------------------------------|
| Applications         | EXPANDED METAL MESH  Decorative expanded metal mesh can be utilised for architectural projects distinguished and designed according to the designer's preference. Offering a unique and versatile alternative to perforated metal, while providing significant cost savings opportunities, expanded mesh is a raw material that allows light and air to flow freely through it and provides a rigid screen product with a variety of open area configurations. With meshes available in a wide array of colours, materials and designs, they can be used to stunning effect. |
| Materials            | Aluminium Mild Steel Pre Galvanised                                                                                                                                                                                                                                                                                                                                                                                                                                                                                                                                          |
| Type: ORION          |                                                                                                                                                                                                                                                                                                                                                                                                                                                                                                                                                                              |
| Image – not to scale |                                                                                                                                                                                                                                                                                                                                                                                                                                                                                                                                                                              |
| Mesh Size: Medium    | 62mm DL x 22mm DC                                                                                                                                                                                                                                                                                                                                                                                                                                                                                                                                                            |
| AV:                  | 9mm                                                                                                                                                                                                                                                                                                                                                                                                                                                                                                                                                                          |
| Maximum Sizes:       | Mild Steel: LW 1000mm x SW 2000mm / LW 1250mm x SW 2500mm<br>Aluminium: LW 1000mm x SW 2000mm / LW 1250mm x SW 2500mm / LW 1500mm x SW 3000mm                                                                                                                                                                                                                                                                                                                                                                                                                                |
| Thickness: (SP)      | 1.5mm / 2mm                                                                                                                                                                                                                                                                                                                                                                                                                                                                                                                                                                  |
| Visual Open Area     | 12%                                                                                                                                                                                                                                                                                                                                                                                                                                                                                                                                                                          |