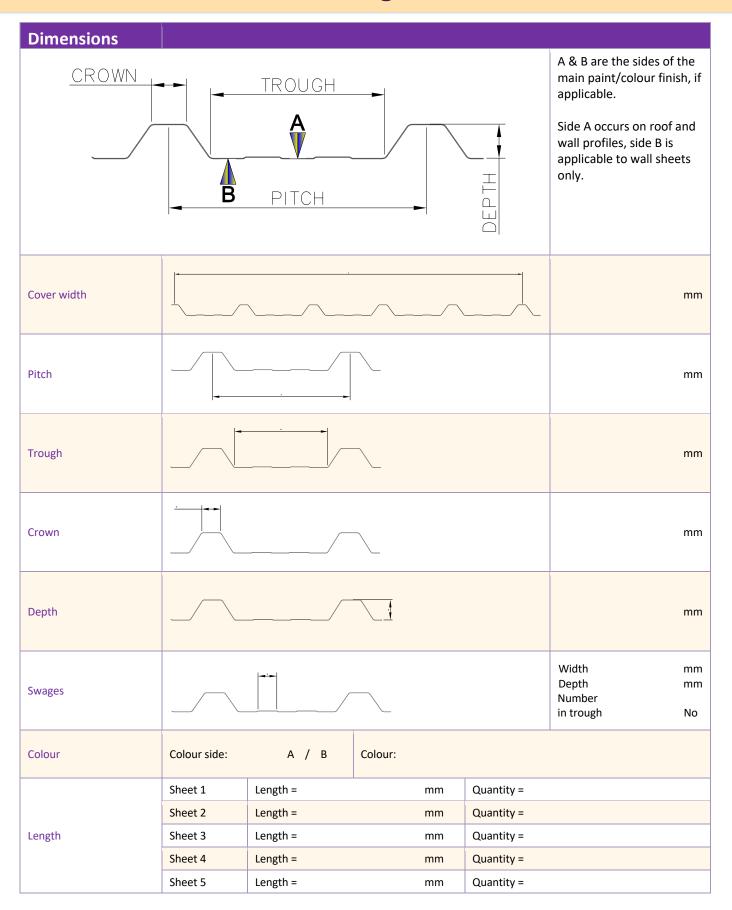

|
| Trimform Products             | Trimform Products, Harding Way, Somersham Road, St. Ives, Huntingdon, Cambridgeshire, PE27 3WR T 01480 461103, E info@trimformfabs.co.uk  Trimform Products (a division of Building Solutions (National) Limited). Registered in England and Wales No. 11912299.  Colorcoat® GP, LG and HPS200 Ultra® are trademarks of Tata Steel UK Limited  Assessed to ISO 9001:2015 Cert/IPCB ref. 635-1                                                                                                                           |



## **Product Data Sheet:** Page 2 of 2

## **Matching Obsolete Profiles**