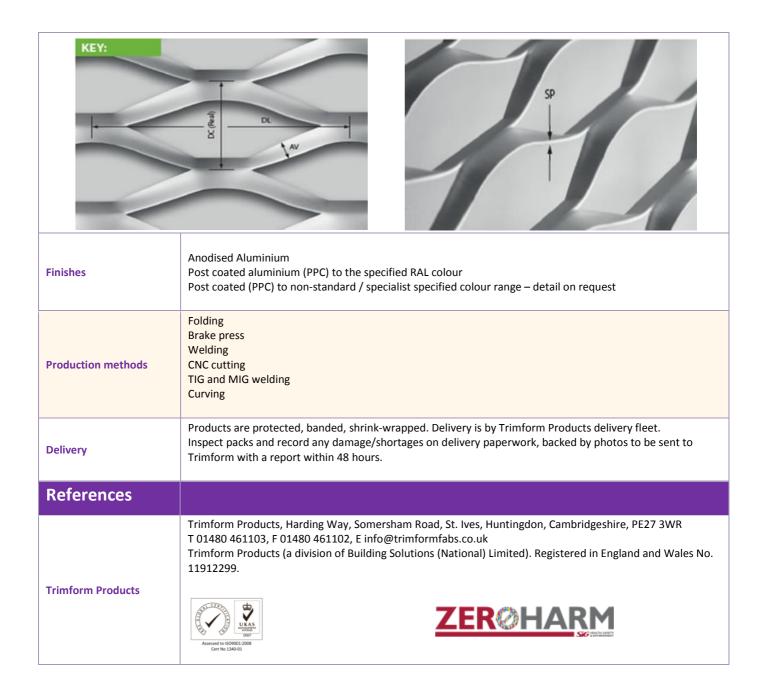

## **Trimform Fabrications**

| Description         |                                                                                                                                                                                                                                                                                                                                                                                                                                                                                                                                                                              |
|---------------------|------------------------------------------------------------------------------------------------------------------------------------------------------------------------------------------------------------------------------------------------------------------------------------------------------------------------------------------------------------------------------------------------------------------------------------------------------------------------------------------------------------------------------------------------------------------------------|
| Applications        | EXPANDED METAL MESH  Decorative expanded metal mesh can be utilised for architectural projects distinguished and designed according to the designer's preference. Offering a unique and versatile alternative to perforated metal, while providing significant cost savings opportunities, expanded mesh is a raw material that allows light and air to flow freely through it and provides a rigid screen product with a variety of open area configurations. With meshes available in a wide array of colours, materials and designs, they can be used to stunning effect. |
| Materials           | Aluminium Mild Steel Pre Galvanised                                                                                                                                                                                                                                                                                                                                                                                                                                                                                                                                          |
| Type: <b>LEONIS</b> |                                                                                                                                                                                                                                                                                                                                                                                                                                                                                                                                                                              |
|                     | Image – not to scale                                                                                                                                                                                                                                                                                                                                                                                                                                                                                                                                                         |
| Mesh Size: Medium   | 100mm DL x 35mm DC                                                                                                                                                                                                                                                                                                                                                                                                                                                                                                                                                           |
| AV:                 | 15mm                                                                                                                                                                                                                                                                                                                                                                                                                                                                                                                                                                         |
| Maximum Sizes:      | LW 1000mm x SW 2000mm LW 1250mm x SW 2500mm LW 1500mm x SW 3000mm                                                                                                                                                                                                                                                                                                                                                                                                                                                                                                            |
| Thickness: (SP)     | 1.5mm / 2mm                                                                                                                                                                                                                                                                                                                                                                                                                                                                                                                                                                  |
| Visual Open Area    | 45%                                                                                                                                                                                                                                                                                                                                                                                                                                                                                                                                                                          |