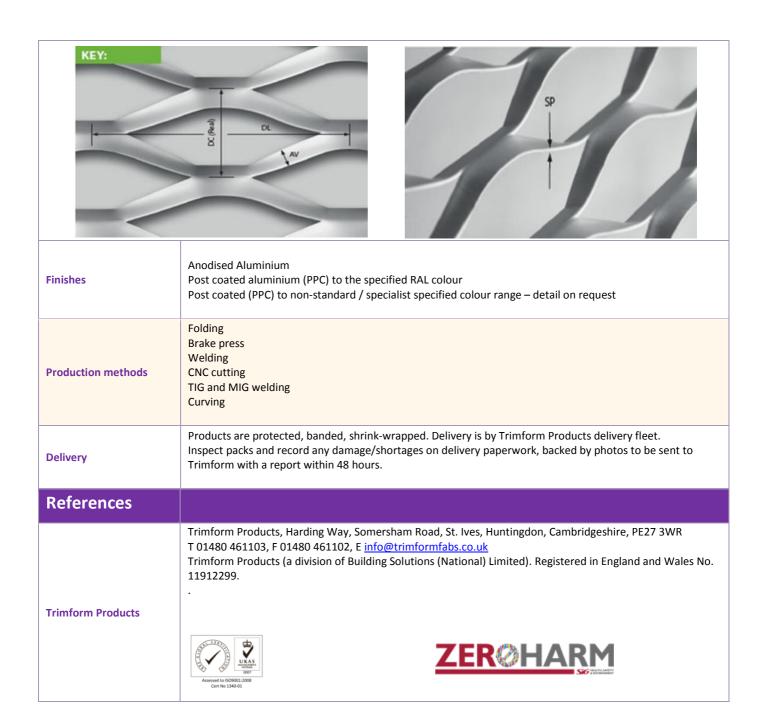

## **Trimform Fabrications**

| Description                                                          |                                                                                                                                                                                                                                                                                                                                                                                                                                                                                                                                                                              |
|----------------------------------------------------------------------|------------------------------------------------------------------------------------------------------------------------------------------------------------------------------------------------------------------------------------------------------------------------------------------------------------------------------------------------------------------------------------------------------------------------------------------------------------------------------------------------------------------------------------------------------------------------------|
| Applications                                                         | EXPANDED METAL MESH  Decorative expanded metal mesh can be utilised for architectural projects distinguished and designed according to the designer's preference. Offering a unique and versatile alternative to perforated metal, while providing significant cost savings opportunities, expanded mesh is a raw material that allows light and air to flow freely through it and provides a rigid screen product with a variety of open area configurations. With meshes available in a wide array of colours, materials and designs, they can be used to stunning effect. |
| Materials                                                            | Aluminium<br>Mild Steel                                                                                                                                                                                                                                                                                                                                                                                                                                                                                                                                                      |
| туре: <b>FORNAX</b>                                                  |                                                                                                                                                                                                                                                                                                                                                                                                                                                                                                                                                                              |
| Image — not to scale *all sizes shown may be subject to a ±tolerance |                                                                                                                                                                                                                                                                                                                                                                                                                                                                                                                                                                              |
| Mesh Size: Small                                                     | 43mm DL x 13mm DC                                                                                                                                                                                                                                                                                                                                                                                                                                                                                                                                                            |
| Maximum Sizes:                                                       | LW 1500mm x SW 3000mm                                                                                                                                                                                                                                                                                                                                                                                                                                                                                                                                                        |
| Strand Width                                                         | 2.5mm                                                                                                                                                                                                                                                                                                                                                                                                                                                                                                                                                                        |
| Visual Open Area                                                     | 62%                                                                                                                                                                                                                                                                                                                                                                                                                                                                                                                                                                          |
| Sheet thickness                                                      | 1.5 – 2mm                                                                                                                                                                                                                                                                                                                                                                                                                                                                                                                                                                    |