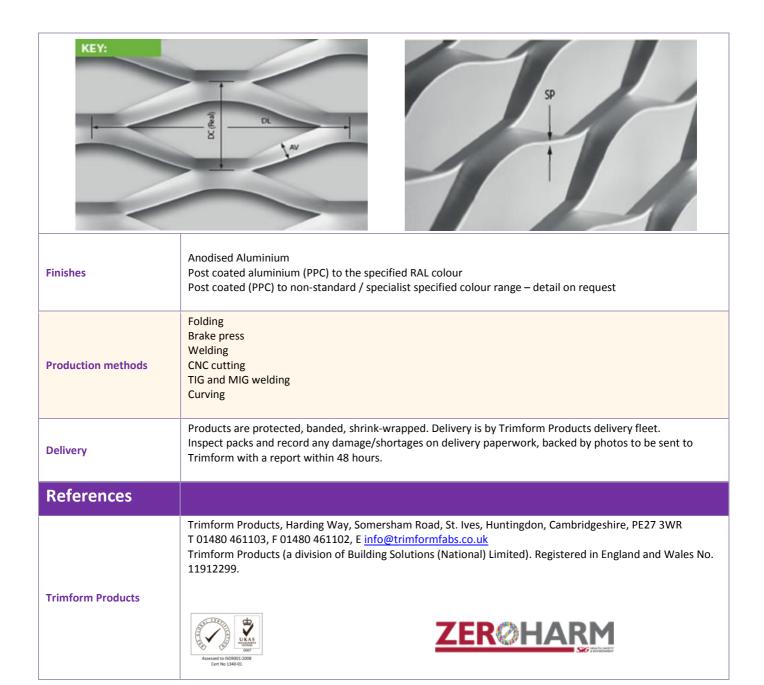

## **Trimform Fabrications**

| Description            |                                                                                                                                                                                                                                                                                                                                                                                                                                                                                                                                                                              |
|------------------------|------------------------------------------------------------------------------------------------------------------------------------------------------------------------------------------------------------------------------------------------------------------------------------------------------------------------------------------------------------------------------------------------------------------------------------------------------------------------------------------------------------------------------------------------------------------------------|
| Applications           | EXPANDED METAL MESH  Decorative expanded metal mesh can be utilised for architectural projects distinguished and designed according to the designer's preference. Offering a unique and versatile alternative to perforated metal, while providing significant cost savings opportunities, expanded mesh is a raw material that allows light and air to flow freely through it and provides a rigid screen product with a variety of open area configurations. With meshes available in a wide array of colours, materials and designs, they can be used to stunning effect. |
| Materials              | Aluminium Mild Steel Pre Galvanised                                                                                                                                                                                                                                                                                                                                                                                                                                                                                                                                          |
| туре: <b>DELPHINUS</b> |                                                                                                                                                                                                                                                                                                                                                                                                                                                                                                                                                                              |
|                        | Image – not to scale                                                                                                                                                                                                                                                                                                                                                                                                                                                                                                                                                         |
| Mesh Size: Large       | 350mm DL x 120mm DC                                                                                                                                                                                                                                                                                                                                                                                                                                                                                                                                                          |
| AV:                    | 52mm                                                                                                                                                                                                                                                                                                                                                                                                                                                                                                                                                                         |
| Maximum Sizes:         | LW 1500mm x SW 3000mm                                                                                                                                                                                                                                                                                                                                                                                                                                                                                                                                                        |
| Maximum Sizes:         | LW 2100 x SW 2500mm                                                                                                                                                                                                                                                                                                                                                                                                                                                                                                                                                          |
| Thickness: (SP)        | 2mm / 3mm                                                                                                                                                                                                                                                                                                                                                                                                                                                                                                                                                                    |
| Visual Open Area       | 59%                                                                                                                                                                                                                                                                                                                                                                                                                                                                                                                                                                          |