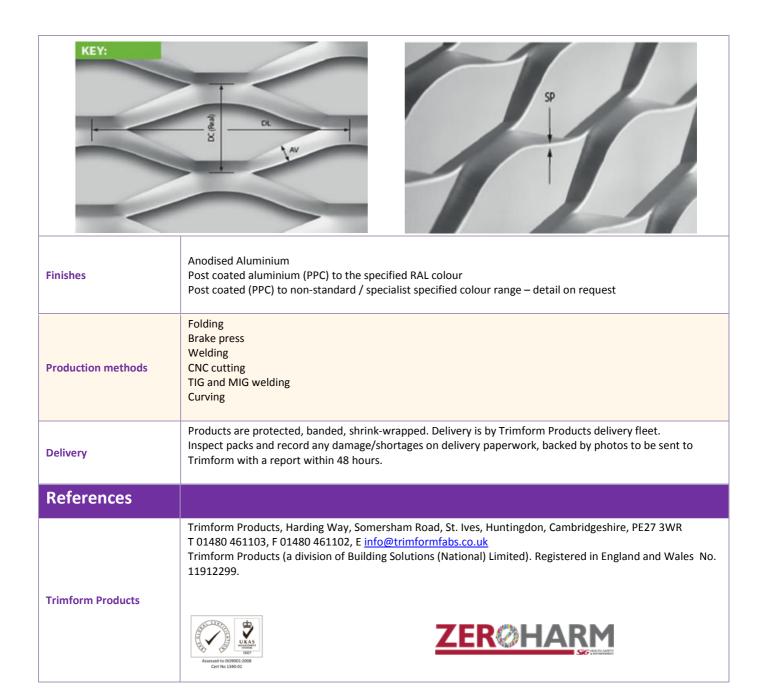

## **Trimform Fabrications**

| Description         |                                                                                                                                                                                                                                                                                                                                                                                                                                                                                                                                                                              |
|---------------------|------------------------------------------------------------------------------------------------------------------------------------------------------------------------------------------------------------------------------------------------------------------------------------------------------------------------------------------------------------------------------------------------------------------------------------------------------------------------------------------------------------------------------------------------------------------------------|
| Applications        | EXPANDED METAL MESH  Decorative expanded metal mesh can be utilised for architectural projects distinguished and designed according to the designer's preference. Offering a unique and versatile alternative to perforated metal, while providing significant cost savings opportunities, expanded mesh is a raw material that allows light and air to flow freely through it and provides a rigid screen product with a variety of open area configurations. With meshes available in a wide array of colours, materials and designs, they can be used to stunning effect. |
| Materials           | Aluminium Mild Steel Pre Galvanised                                                                                                                                                                                                                                                                                                                                                                                                                                                                                                                                          |
| Type: <b>CORVI</b>  |                                                                                                                                                                                                                                                                                                                                                                                                                                                                                                                                                                              |
|                     | Image – not to scale                                                                                                                                                                                                                                                                                                                                                                                                                                                                                                                                                         |
| Mesh Size: Small    | 16mm DL x 11mm DC                                                                                                                                                                                                                                                                                                                                                                                                                                                                                                                                                            |
| AV:  Maximum Sizes: | 4mm  LW 1000mm x SW 2000mm  LW 1250mm x SW 2500mm  LW 1500mm x SW 3000mm                                                                                                                                                                                                                                                                                                                                                                                                                                                                                                     |
| Thickness: (SP)     | 1.5mm / 2mm                                                                                                                                                                                                                                                                                                                                                                                                                                                                                                                                                                  |
| Visual Open Area    | 46%                                                                                                                                                                                                                                                                                                                                                                                                                                                                                                                                                                          |