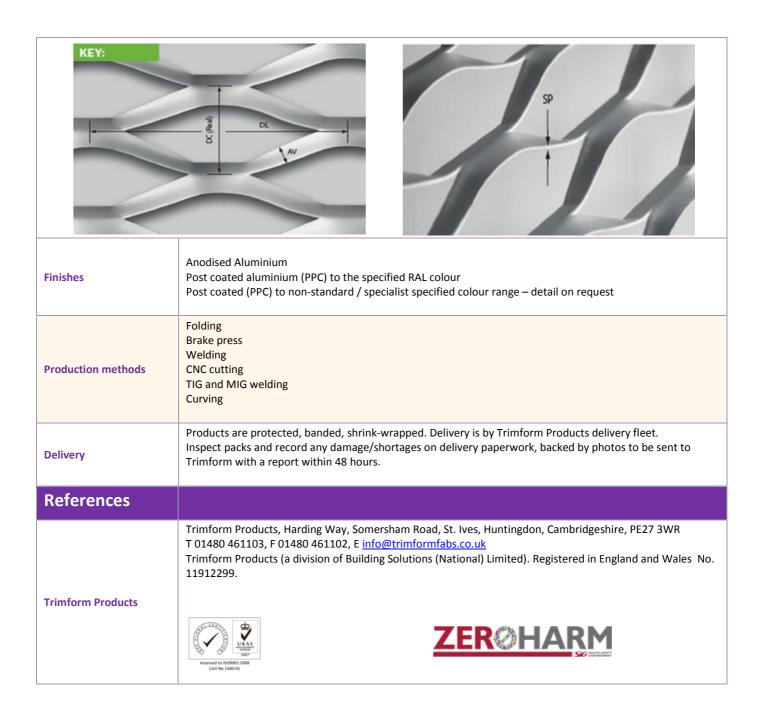

## **Trimform Fabrications**

| Description      |                                                                                                                                                                                                                                                                                                                                                                                                                                                                                                                                                                              |
|------------------|------------------------------------------------------------------------------------------------------------------------------------------------------------------------------------------------------------------------------------------------------------------------------------------------------------------------------------------------------------------------------------------------------------------------------------------------------------------------------------------------------------------------------------------------------------------------------|
| Applications     | EXPANDED METAL MESH  Decorative expanded metal mesh can be utilised for architectural projects distinguished and designed according to the designer's preference. Offering a unique and versatile alternative to perforated metal, while providing significant cost savings opportunities, expanded mesh is a raw material that allows light and air to flow freely through it and provides a rigid screen product with a variety of open area configurations. With meshes available in a wide array of colours, materials and designs, they can be used to stunning effect. |
| Materials        | Aluminium Mild Steel Pre Galvanised                                                                                                                                                                                                                                                                                                                                                                                                                                                                                                                                          |
| Type: CENTAURUS  |                                                                                                                                                                                                                                                                                                                                                                                                                                                                                                                                                                              |
|                  | Image – not to scale                                                                                                                                                                                                                                                                                                                                                                                                                                                                                                                                                         |
| Mesh Size: Large | 270mm DL x 100mm DC                                                                                                                                                                                                                                                                                                                                                                                                                                                                                                                                                          |
| AV:              | 49mm                                                                                                                                                                                                                                                                                                                                                                                                                                                                                                                                                                         |
| Maximum Sizes:   | LW 1000mm x SW 2000mm<br>LW 1250mm x SW 2500mm<br>LW 1500mm x SW 3000mm                                                                                                                                                                                                                                                                                                                                                                                                                                                                                                      |
| Thickness: (SP)  | 1.5mm /2mm / 3mm                                                                                                                                                                                                                                                                                                                                                                                                                                                                                                                                                             |
| Visual Open Area | 52.8%                                                                                                                                                                                                                                                                                                                                                                                                                                                                                                                                                                        |
| Actual Open Area | 83%                                                                                                                                                                                                                                                                                                                                                                                                                                                                                                                                                                          |