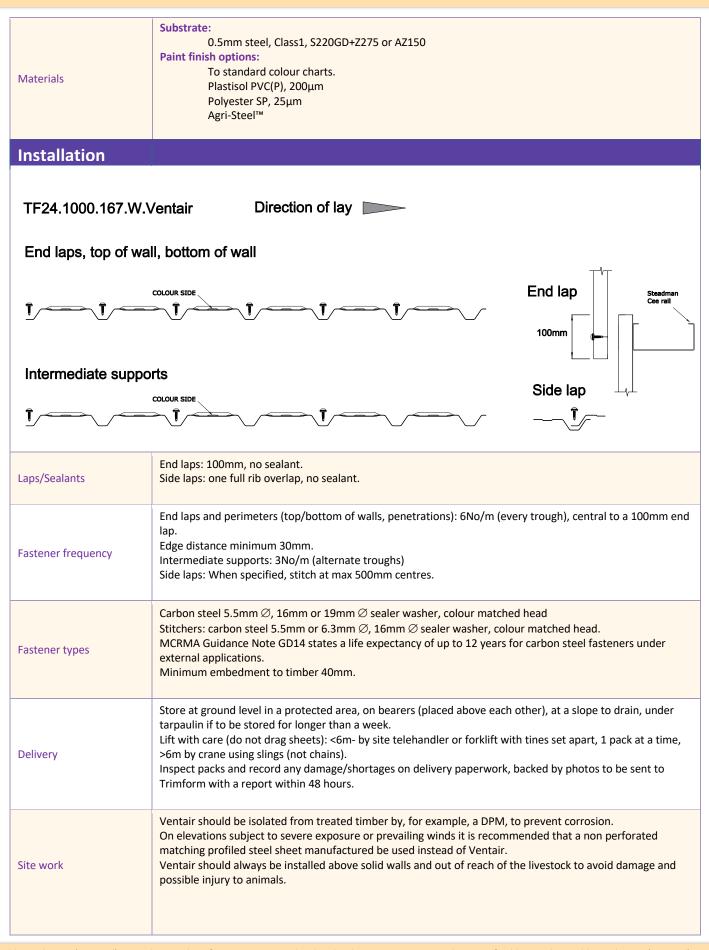

0<br>1000<br>1000<br>1000<br>1000<br>1000<br>1000<br>1000<br>1000<br>1000<br>1000<br>1000<br>1000<br>1000<br>1000<br>1000<br>1000<br>1000<br>1000<br>1000<br>1000<br>1000<br>1000<br>1000<br>1000<br>1000<br>1000<br>1000<br>1000<br>1000<br>1000<br>1000<br>1000<br>1000<br>1000<br>1000<br>1000<br>1000<br>1000<br>1000<br>1000<br>1000<br>1000<br>10000<br>10000<br>10000<br>10000<br>10000<br>10000<br>100000<br>1000000000000000000000000000000000000 |                                                                                                                                                        |                                                                                                                                          |

#### Product Data Sheet: Page 2 of 5

### TF24/1000W Ventair



#### **Product Data Sheet:**

Page 3 of 5

### TF24/1000W Ventair

| Site work | As touch-up paint will dry to a slightly diff<br>should be kept as small as possible.<br>Protect from following trades<br>Do not allow build-up of straw and other | debris to accumulate as this will reduce performance and may unwith a hosepipe will keep Ventair clear of any dirt and preserve its |
|-----------|--------------------------------------------------------------------------------------------------------------------------------------------------------------------|-------------------------------------------------------------------------------------------------------------------------------------|

**Product Data Sheet:** 

## TF24/1000W Ventair

|             | COMPOSITION/INFORMATION ON INGREDIENTS